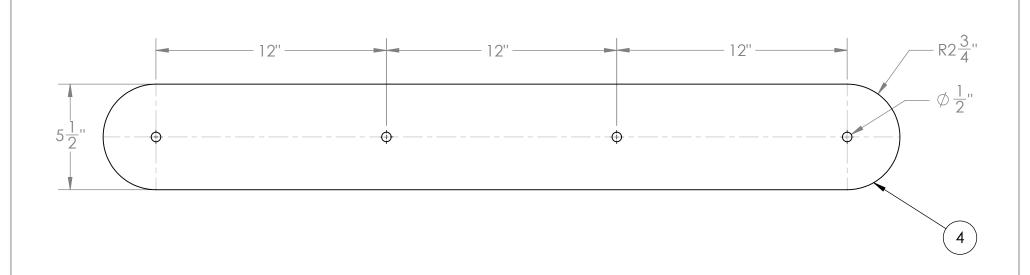

| TITLE / DESCRIPTION                                                       |                                                         |             | DRAWING NO.  |
|---------------------------------------------------------------------------|---------------------------------------------------------|-------------|--------------|
| Light Bar Assembly for 89-95 YJ JP_0002                                   |                                                         |             |              |
| PROJECT                                                                   | DRAWN BY                                                | APPROVED BY | REVISION NO. |
| Jurassic Jeep Replicas                                                    | KDB                                                     | KDB         | 7            |
| <b>W</b> KYTOR                                                            | UNLESS OTHERWISE SPECIFIED:<br>DIMENSIONS ARE IN INCHES | 7.1 lbs     | 1/13/2021    |
| INDUSTRIES                                                                | TOLERANCES:<br>x.xx ± .1"<br>x.xxx ± .03"               | Mild Steel  | SCALE 1:5    |
| ALL RIGHTS RESULTING FROM THIS DESIGN<br>ARE RESERVED BY KYTOR INDUSTRIES | x.xxx ± .005"<br>FRACTIONAL ± 1/16"<br>ANGULAR ± 1 DEG  | Unfinished  | sheet 6 OF 6 |