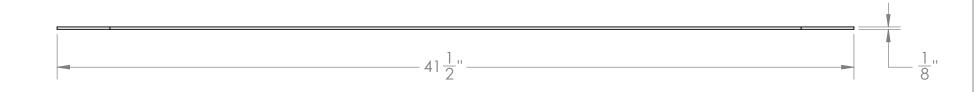

| TITLE / DESCRIPTION                                                       |                                                         |             | DRAWING NO.  |
|---------------------------------------------------------------------------|---------------------------------------------------------|-------------|--------------|
| Light Bar Assembly for 89-95 YJ JP_0002                                   |                                                         |             |              |
| PROJECT                                                                   | DRAWN BY                                                | APPROVED BY | REVISION NO. |
| Jurassic Jeep Replicas                                                    | KDB                                                     | KDB         | 7            |
| <b>W</b> KYTOR                                                            | UNLESS OTHERWISE SPECIFIED:<br>DIMENSIONS ARE IN INCHES | 7.1 lbs     | 1/13/2021    |
| INDUSTRIES                                                                | TOLERANCES:<br>x.xx ± .1"<br>x.xxx ± .03"               | Mild Steel  | SCALE 1:5    |
| ALL RIGHTS RESULTING FROM THIS DESIGN<br>ARE RESERVED BY KYTOR INDUSTRIES | x.xxx ± .005"<br>FRACTIONAL ± 1/16"<br>ANGULAR ± 1 DEG  | Unfinished  | sheet 6 OF 6 |