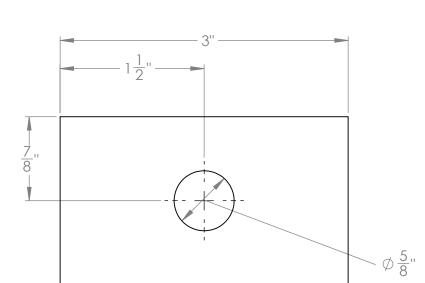

1

В

TITLE / DESCRIPTION

В

Note: To be installed on side of channel

facing front of gas powered vehicle

A

| Ramsey 251128 Mounting                                                 | g Channel Spac                                                               | cer for Jeep YJ | KI_0004         |
|------------------------------------------------------------------------|------------------------------------------------------------------------------|-----------------|-----------------|
|                                                                        | DRAWN BY                                                                     | DATE            | REVISION NUMBER |
| ALL RIGHTS RESULTING FROM THIS DESIGN ARE RESERVED BY KYTOR INDUSTRIES | K. BOTTORFF                                                                  | 2/8/2020        | 1               |
|                                                                        | UNLESS OTHERWISE SPECIFIED:                                                  | SCALE           | WEIGHT          |
|                                                                        | DIMENSIONS ARE IN INCHES                                                     | 1:1             | 0.44 lbs.       |
|                                                                        | TOLERANCES:                                                                  | SHEET SIZE      | MATERIAL        |
|                                                                        | X.XX ± .1"  X.XXX ± .03"  X.XXX ± .005"  FRACTIONAL ± 1/16"  ANGULAR + 1.DEG | Α               | Steel           |
|                                                                        |                                                                              | SHEET           | FINISH          |
|                                                                        |                                                                              | 1 OF 2          | Semi Gloss Blk  |