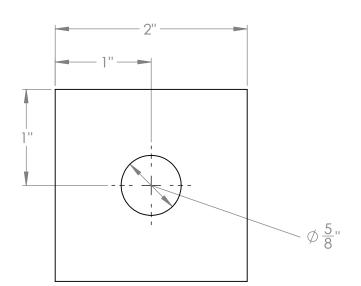

1

В

TITLE / DESCRIPTION

В

Note: To be installed on side of channel

facing front of gas powered vehicle

A

| Ramsey 251128 Mounting                                                 | g Channel Spac                                                               | cer for Jeep YJ | KI_0004         |
|------------------------------------------------------------------------|------------------------------------------------------------------------------|-----------------|-----------------|
|                                                                        | DRAWN BY                                                                     | DATE            | REVISION NUMBER |
| ALL RIGHTS RESULTING FROM THIS DESIGN ARE RESERVED BY KYTOR INDUSTRIES | K. BOTTORFF                                                                  | 2/8/2020        | 1               |
|                                                                        | UNLESS OTHERWISE SPECIFIED:                                                  | SCALE           | WEIGHT          |
|                                                                        | DIMENSIONS ARE IN INCHES                                                     | 1:1             | 0.44 lbs.       |
|                                                                        | TOLERANCES:                                                                  | SHEET SIZE      | MATERIAL        |
|                                                                        | X.XX ± .1"  X.XXX ± .03"  X.XXX ± .005"  FRACTIONAL ± 1/16"  ANGULAR + 1.DEG | Α               | Steel           |
|                                                                        |                                                                              | SHEET           | FINISH          |
|                                                                        |                                                                              | 1 OF 2          | Semi Gloss Blk  |