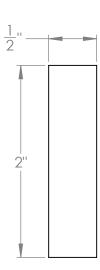

2

•

DRAWING NUMBER

Note: To be installed on side of channel facing rear of gas powered vehicle

В

| Ramsey 251128 Mounting Channel Spacer for Jeep YJ |                             |            |                 |
|---------------------------------------------------|-----------------------------|------------|-----------------|
|                                                   | DRAWN BY                    | DATE       | REVISION NUMBER |
| KYTOR                                             | K. BOTTORFF                 | 2/8/2020   |                 |
|                                                   | UNLESS OTHERWISE SPECIFIED: | SCALE      | WEIGHT          |
|                                                   | DIMENSIONS ARE IN INCHES    | 1:1        | 0.5             |
|                                                   |                             | SHEET SIZE | MANTEDIAL       |