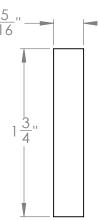

2

•

DRAWING NUMBER

Note: To be installed on side of channel facing rear of gas powered vehicle

В

| Ramsey 251128 Mounting Channel Spacer for Jeep YJ |                             |            |                 |
|---------------------------------------------------|-----------------------------|------------|-----------------|
|                                                   | DRAWN BY                    | DATE       | REVISION NUMBER |
| KYTOR                                             | K. BOTTORFF                 | 2/8/2020   |                 |
|                                                   | UNLESS OTHERWISE SPECIFIED: | SCALE      | WEIGHT          |
|                                                   | DIMENSIONS ARE IN INCHES    | 1:1        | 0.5             |
|                                                   |                             | SHEET SIZE | MANTEDIAL       |